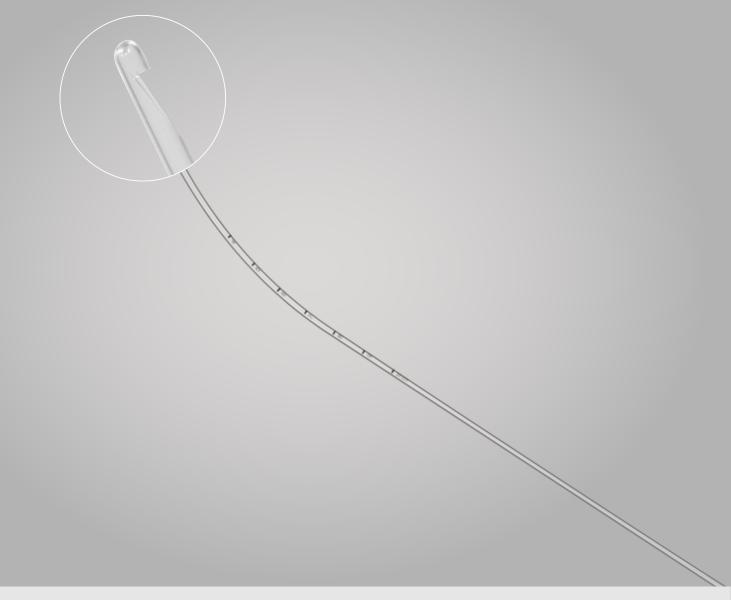

## **Endometrial Biopsy Sampler**

The PRO-VAC Endometrial Biopsy Sampler is used for performing histological tissue biopsy and extracting samples of uterine menstrual content. Used for obtaining endometrial tissue.