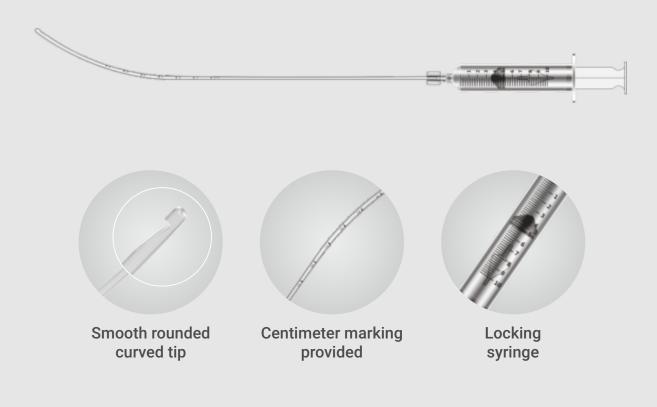

## **Endometrial Biopsy Sampler**

The PRO-VAC Endometrial Biopsy Sampler is used for performing histological tissue biopsy and extracting samples of uterine menstrual content. Used for obtaining endometrial tissue.